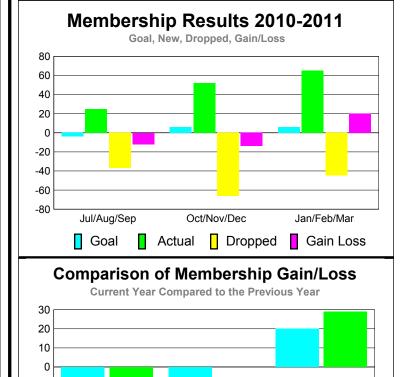

### YTD Status Quo Clubs 2010-2011

| <b>MEMBERSHIP</b> |                     |                    |                   |                        |                        |  |  |  |
|-------------------|---------------------|--------------------|-------------------|------------------------|------------------------|--|--|--|
|                   | <u>N</u>            | <b>Aember</b>      | <u>Membership</u> |                        |                        |  |  |  |
|                   |                     | 201                | 2009-2010         |                        |                        |  |  |  |
|                   |                     |                    | _                 |                        |                        |  |  |  |
|                   | Net                 | Actual             | Actual            | Gain/                  | Gain/                  |  |  |  |
| Month             | Memb<br><u>Goal</u> | New<br><u>Memb</u> | Dropped<br>Memb   | Loss of<br><u>Memb</u> | Loss of<br><u>Memb</u> |  |  |  |
| Jul/Aug/Sep       | -4                  | 25                 | -37               | -12                    | -33                    |  |  |  |
| Oct/Nov/Dec       | 6                   | 52                 | -66               | -14                    | 0                      |  |  |  |
| Jan/Feb/Mar       | 6                   | 65                 | -45               | 20                     | 29                     |  |  |  |
| Totals            | 8                   | 142                | -148              | -6                     | -4                     |  |  |  |