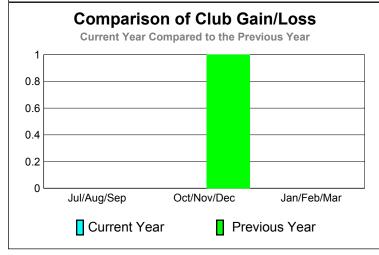

## 2010-2011 GMT Reports for District (or Undistricted) District 103CS

-10

-20

-30

-40

GMT: JACQUES 'JACK' VERBEKE Location: FRANCE GMT CA: 4

|             |             | <u>Club</u>  | Clubs        |              |              |
|-------------|-------------|--------------|--------------|--------------|--------------|
|             |             | 201          |              | 2009-2010    |              |
|             |             |              |              |              |              |
|             | New         | Actual       | Actual       | Gain/        | Gain/        |
| Month       | Club        | New          | Dropped      | Loss of      | Loss of      |
| Monu        | <u>Goal</u> | <u>Clubs</u> | <u>Clubs</u> | <u>Clubs</u> | <u>Clubs</u> |
| Jul/Aug/Sep | 0           | 0            | 0            | 0            | 0            |
| Oct/Nov/Dec | 0           | 0            | 0            | 0            | 1            |
| Jan/Feb/Mar | 0           | 0            | 0            | 0            | 0            |